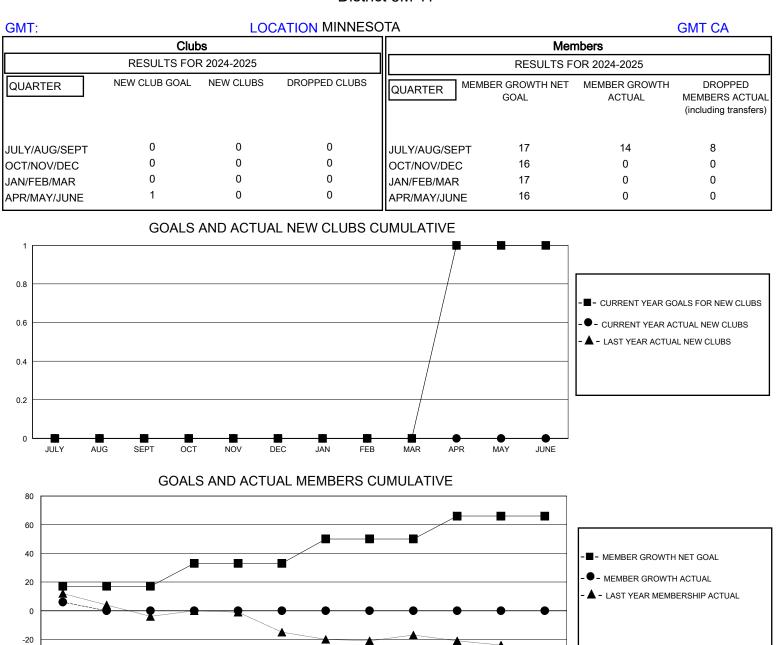

## MONTHLY MEMBERSHIP PROGRESS REPORT

District 5M 11

Results as of: 7/31/2024

L JULY AUG SEPT OCT NOV DEC JAN FEB MAR APR MAY JUNE

| DROPPED CLUBS: 0 |   | 5 CLUBS OF 62 ADDED 1 OR MORE<br>NEW MEMBERS | GENDER DISTRIBUTION        |                |     |
|------------------|---|----------------------------------------------|----------------------------|----------------|-----|
|                  |   |                                              | MALE                       | 1,055 (68.86%) |     |
| DROPPED MEMBERS  |   |                                              | FEMALE                     | 477 (31.14%)   |     |
| DECEASED         | 2 | CLICK HERE FOR CUMULATIVE<br>MEMBERSHIP DATA | TOTAL FAMILY UNIT MEMBERS  |                | 300 |
| CLUB CANCELLED   | 0 |                                              | FAMILY MEMBERS PAYING HALF |                | 153 |
| OTHER            | 6 |                                              |                            |                | 100 |
| TOTAL            | 8 |                                              | <u> </u>                   |                |     |